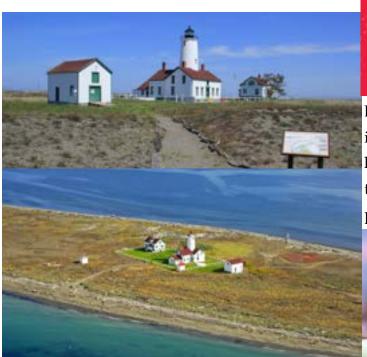

#### **JULY HIKE**

On **Friday**, **July 5th** there is a unique opportunity for hiking the approximately 11 mile round trip to the Dungeness Lighthouse.

There will be a rare, -2.0 tide at 9:30am. This extreme tide allows ample time and exposed beach for hiking to the Lighthouse.

The plan is for P.A. people to gather on the south side of the church on Friday, July 5th at 8:00am. There will be carpooling to the Dungeness National Wildlife Refuge, lighthouse parking lot to meet up with the Sequim group at 8:30am.

The cost at the Refuge is \$3 per family unit.

Bring plenty of water and sunscreen.

Hopefully, many of you can join us for this once in a lifetime hike.

Mary Lange 360-683-9305

Carpooling is encouraged. Meet at the North parking lot for 4:00pm departure. Activities will begin at Wild Edge Farm at 4:30pm